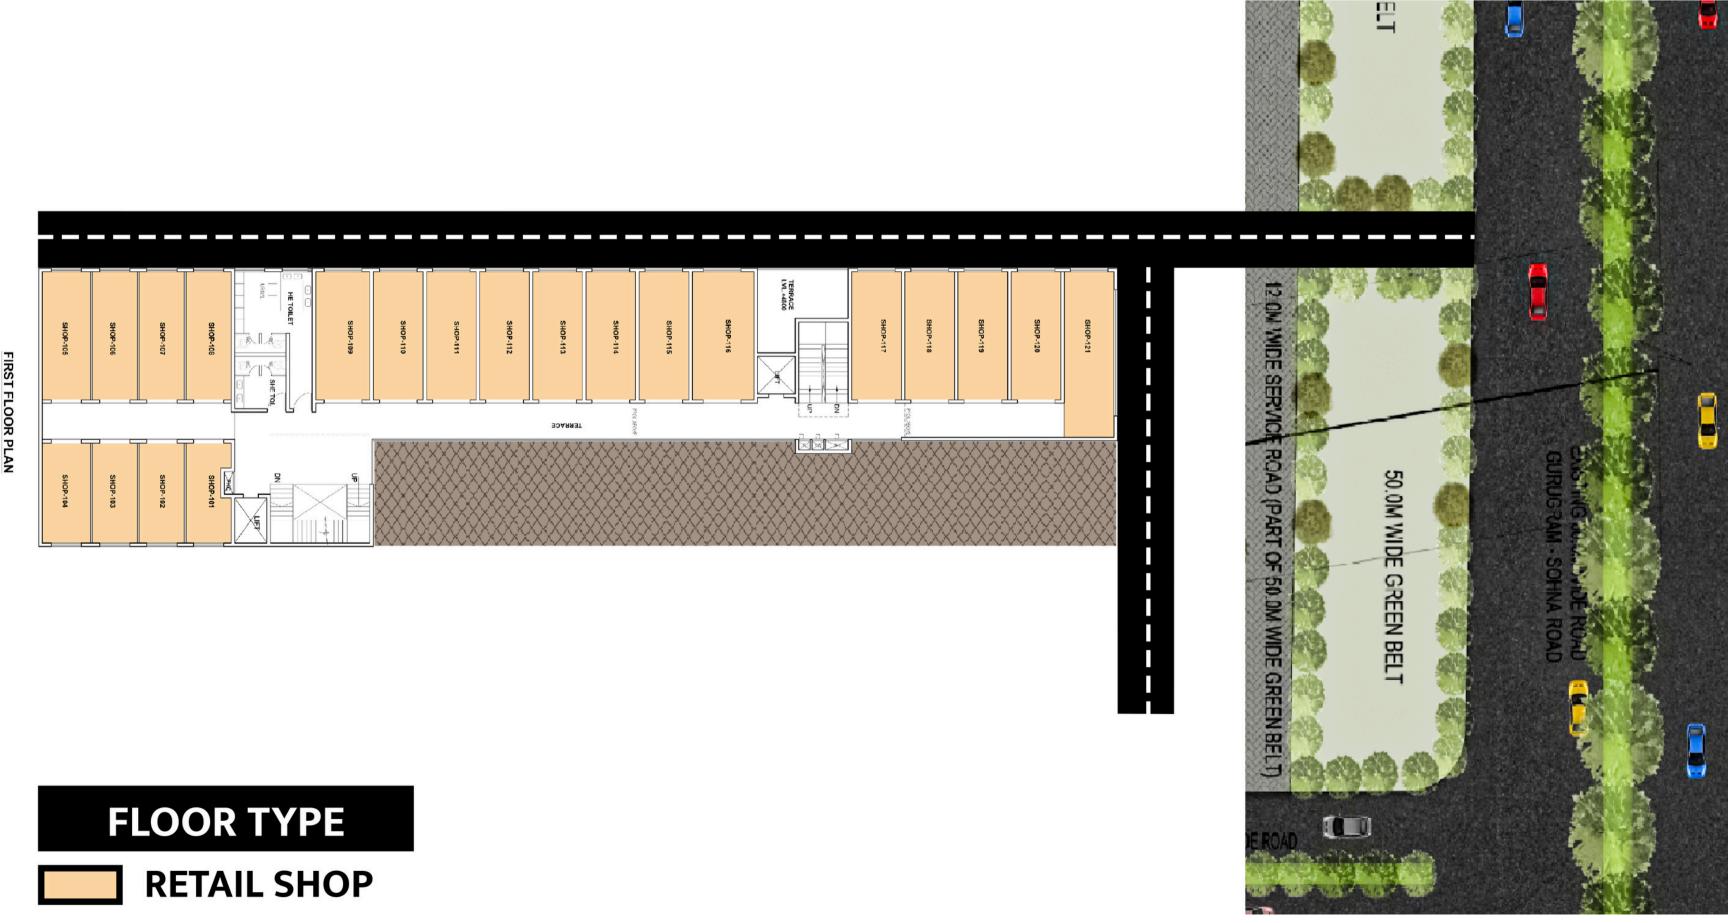

With comfortable seating and vibrant decor, these zones create an inviting atmosphere for socializing and multi-player fun. They also host tournaments and events, fostering a strong sense of community. Whether you're looking to conquer challenges or connect with fellow gamers, a gaming zone is where excitement and camaraderie come alive.





### ASTER WALK STRATEGIC LOCATION

- Located in Sector 36, Sohna
- On Gurgaon Sohna Elevated Corridor
- Close to Delhi Mumbai Expressway
- 5minutes driving distance from the KMP Expressway
- □ 15 minutes driving distance from Rajiv Chowk, Gurugram
- □ 40 minutes from Indira Gandhi International Airport
- □ International Schools, Universities & Hospitals in proximity
- Best-in-class Hotels in the vicinity





# **GROUND FLOOR**





# FIRST FLOOR