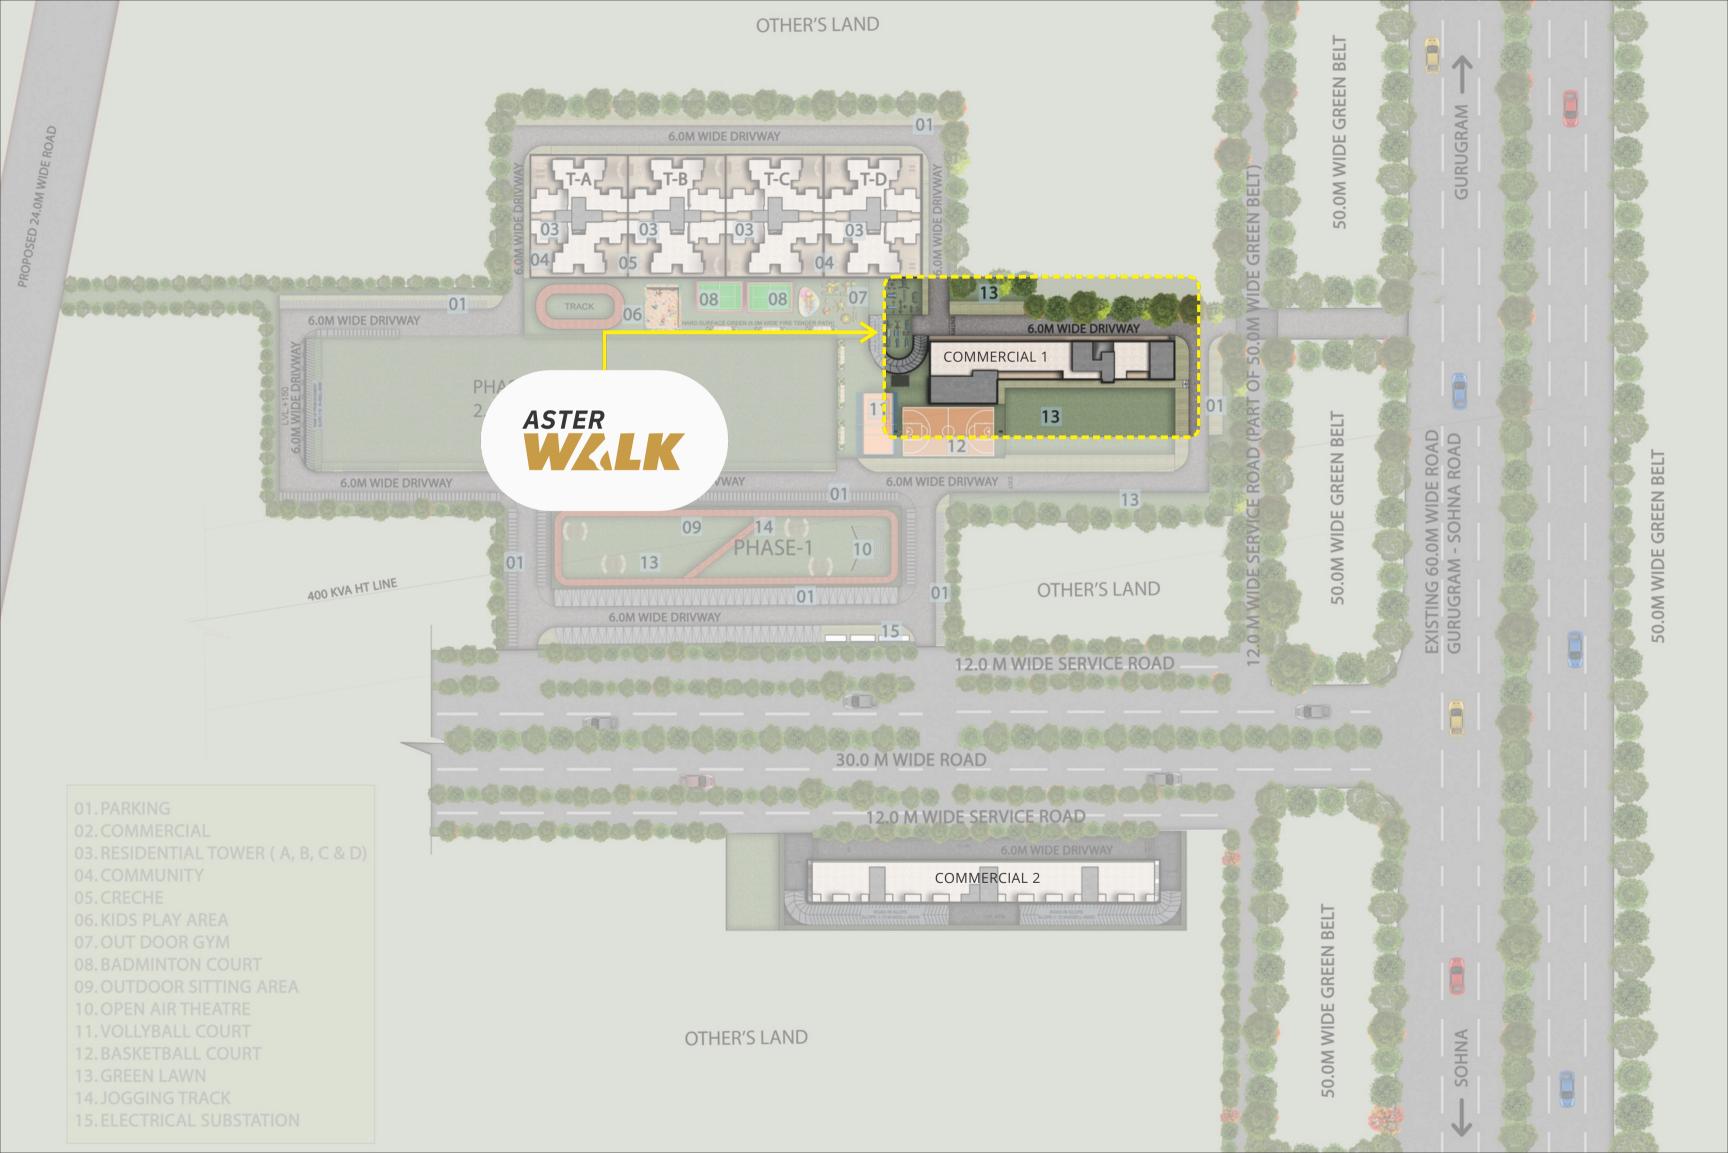

### ASTER WALK STRATEGIC LOCATION

- Located in Sector 36, Sohna
- On Gurgaon Sohna Elevated Corridor
- Close to Delhi Mumbai Expressway
- 5minutes driving distance from the KMP Expressway
- □ 15 minutes driving distance from Rajiv Chowk, Gurugram
- □ 40 minutes from Indira Gandhi International Airport
- □ International Schools, Universities & Hospitals in proximity
- Best-in-class Hotels in the vicinity