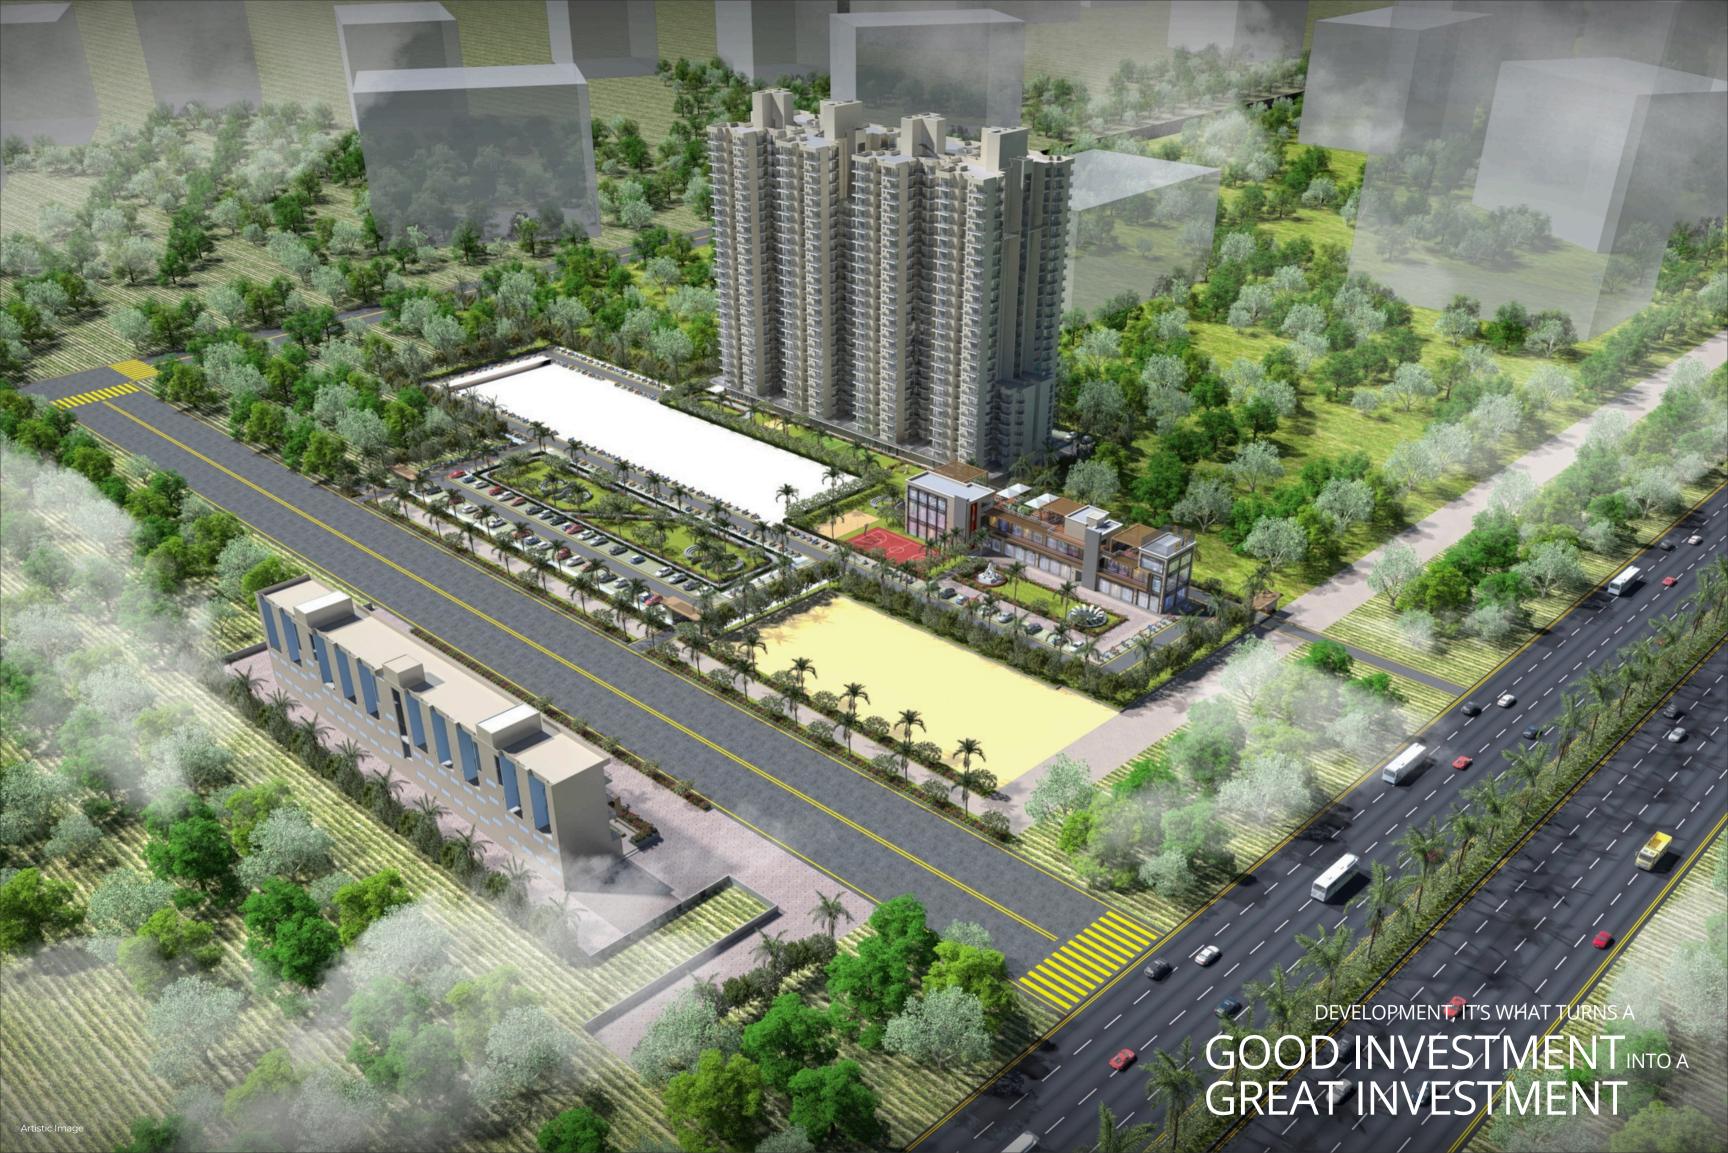

### ASTER WALK STRATEGIC LOCATION

- Located in Sector 36, Sohna
- On Gurgaon Sohna Elevated Corridor
- Close to Delhi Mumbai Expressway
- 5minutes driving distance from the KMP Expressway
- □ 15 minutes driving distance from Rajiv Chowk, Gurugram
- □ 40 minutes from Indira Gandhi International Airport
- □ International Schools, Universities & Hospitals in proximity
- Best-in-class Hotels in the vicinity