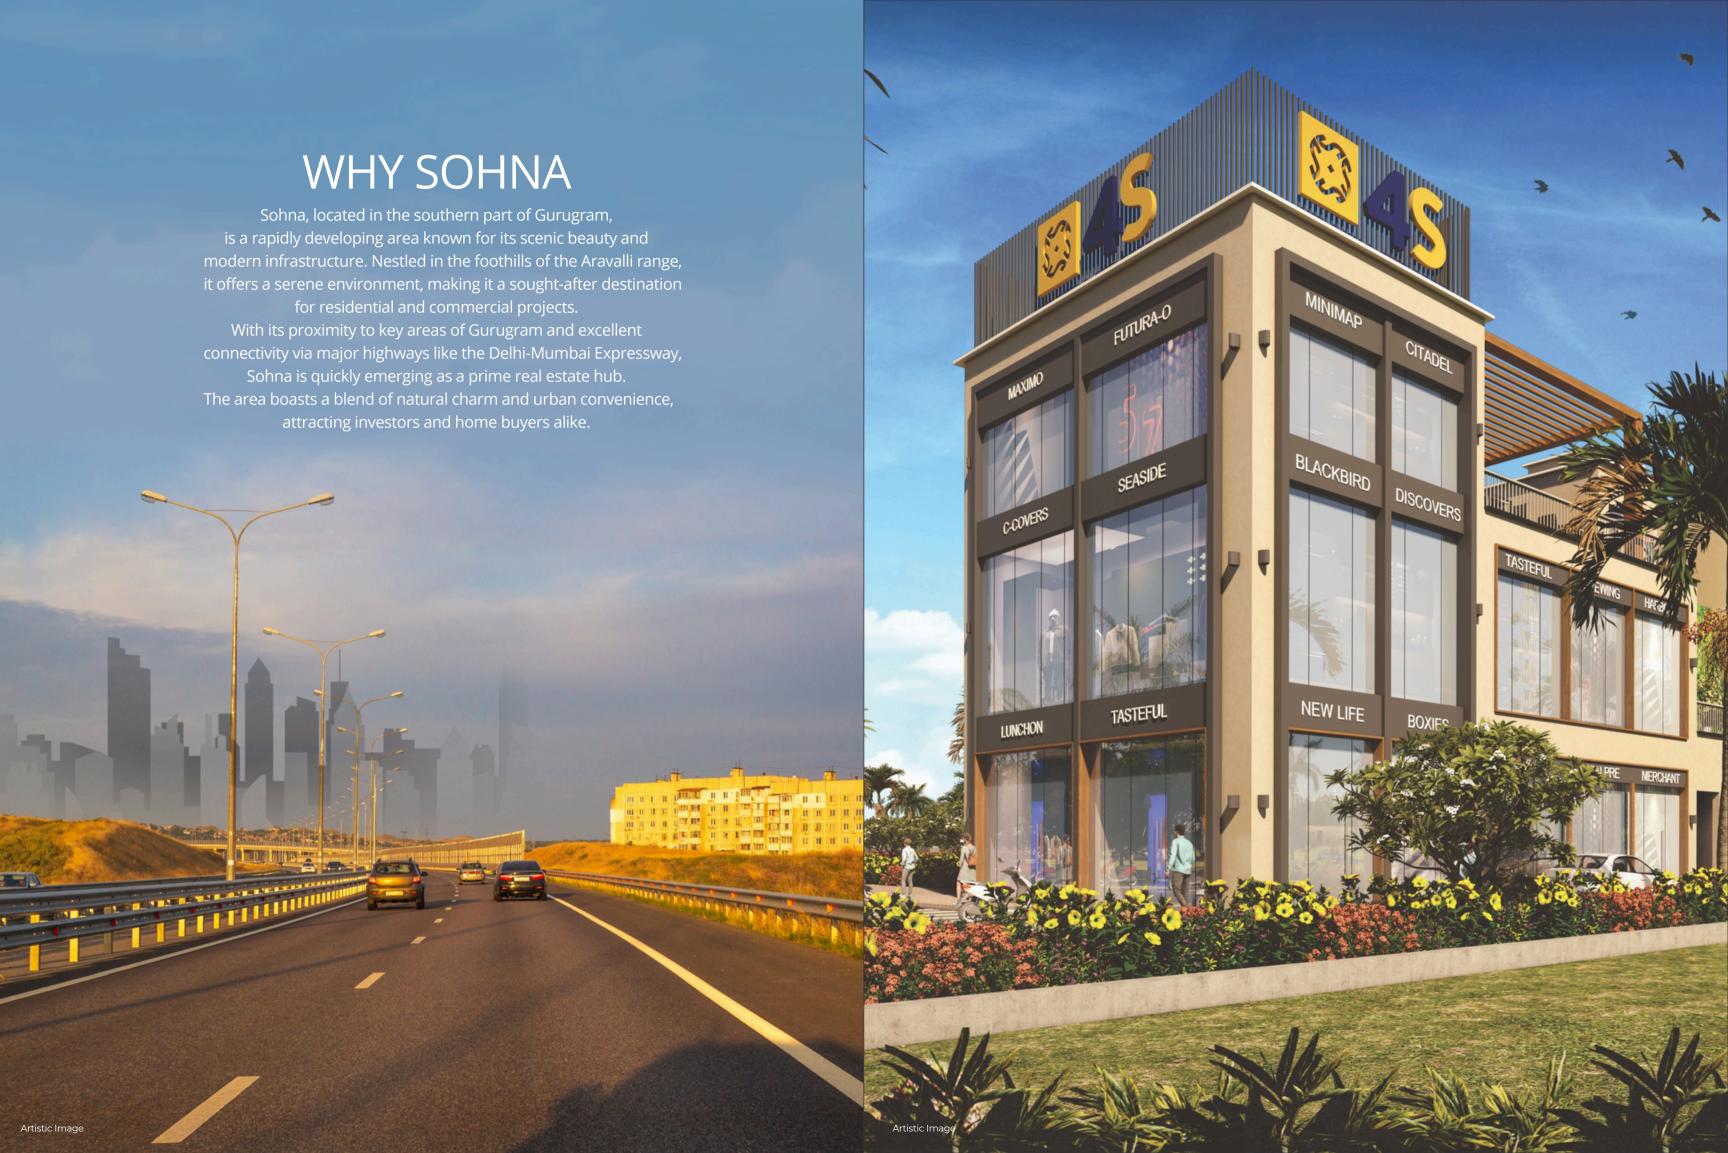

### ASTER WALK STRATEGIC LOCATION

- Located in Sector 36, Sohna
- On Gurgaon Sohna Elevated Corridor
- Close to Delhi Mumbai Expressway
- 5minutes driving distance from the KMP Expressway
- □ 15 minutes driving distance from Rajiv Chowk, Gurugram
- □ 40 minutes from Indira Gandhi International Airport
- □ International Schools, Universities & Hospitals in proximity
- Best-in-class Hotels in the vicinity