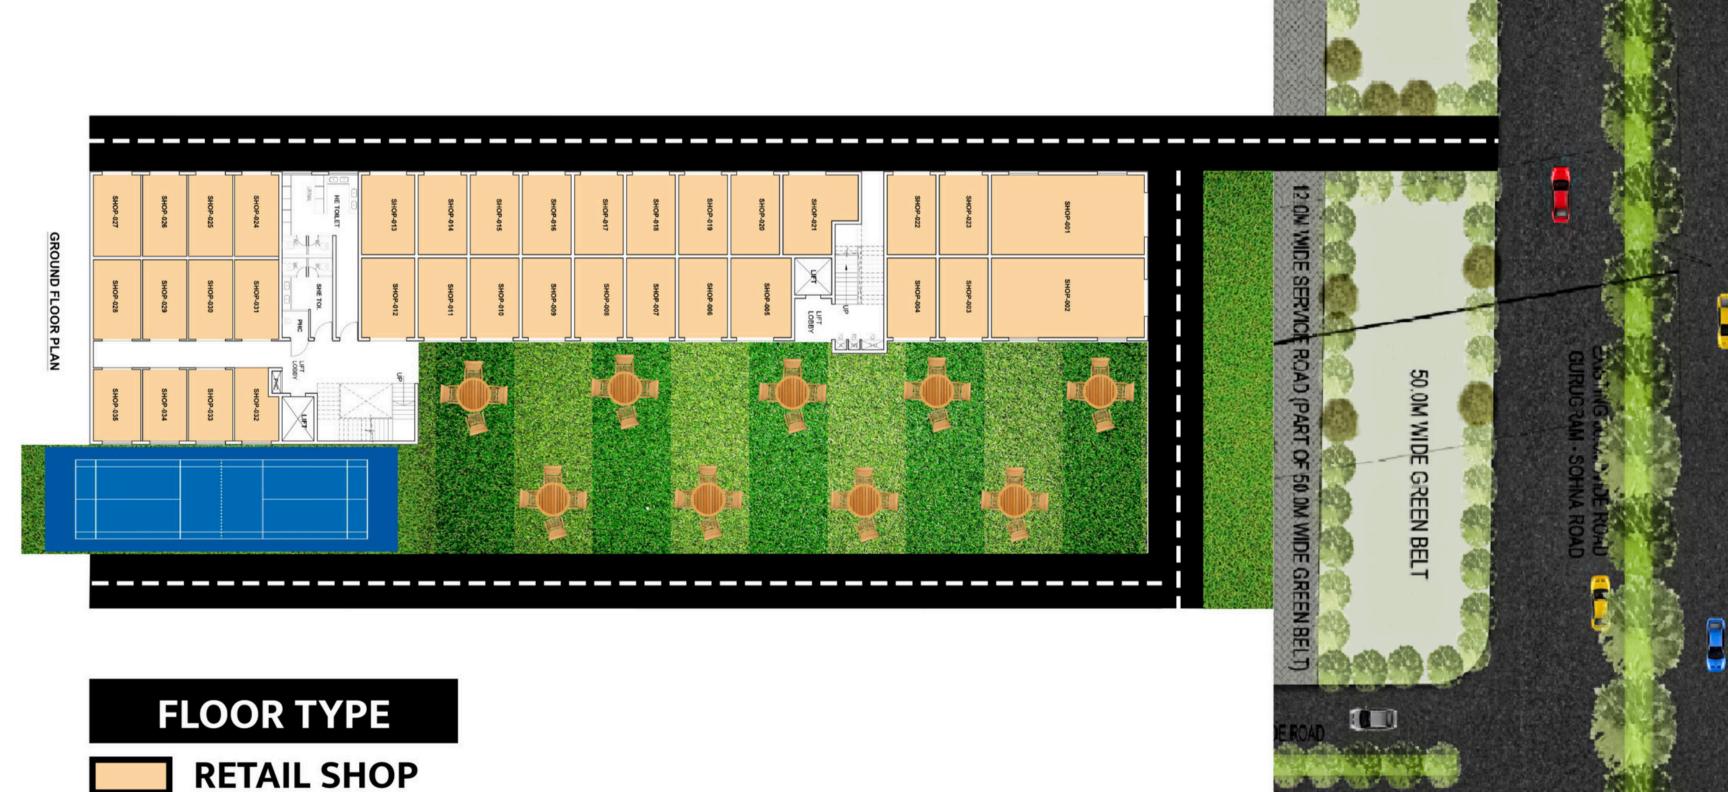

nto virtual worlds. With comfortable seating and vibrant decor, these zones create an inviting atmosphere for socializing and multi-player fun. They also host tournaments and events, fostering a strong sense of community. Whether you're looking to conquer challenges or connect with fellow gamers, a gaming zone is where excitement and camaraderie come alive.





### ASTER WALK STRATEGIC LOCATION

- Located in Sector 36, Sohna
- On Gurgaon Sohna Elevated Corridor
- Close to Delhi Mumbai Expressway
- 5minutes driving distance from the KMP Expressway
- □ 15 minutes driving distance from Rajiv Chowk, Gurugram
- □ 40 minutes from Indira Gandhi International Airport
- □ International Schools, Universities & Hospitals in proximity
- Best-in-class Hotels in the vicinity





# **GROUND FLOOR**





# FIRST FLOOR