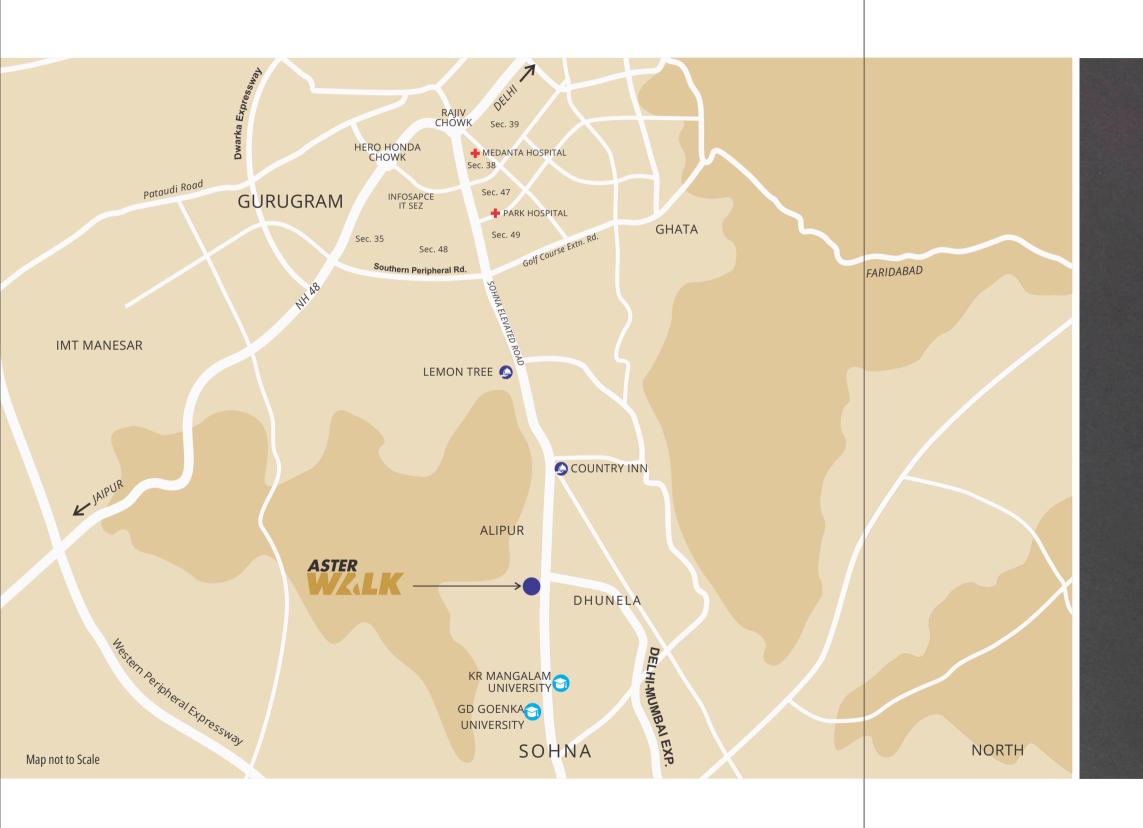

### ASTER WALK STRATEGIC LOCATION

- Located in Sector 36, Sohna
- On Gurgaon Sohna Elevated Corridor
- Close to Delhi Mumbai Expressway
- 5minutes driving distance from the KMP Expressway
- □ 15 minutes driving distance from Rajiv Chowk, Gurugram
- □ 40 minutes from Indira Gandhi International Airport
- □ International Schools, Universities & Hospitals in proximity
- Best-in-class Hotels in the vicinity